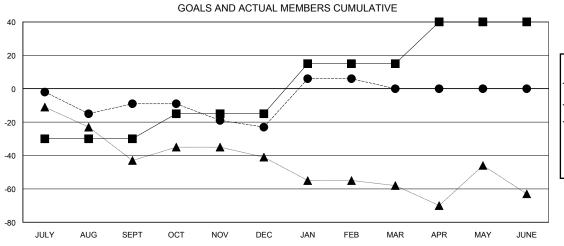

## LOCATION CONNECTICUT

**GMT CA** 

|               | Club          | 8         |               | Members               |                                                                |                                                              |                                                    |
|---------------|---------------|-----------|---------------|-----------------------|----------------------------------------------------------------|--------------------------------------------------------------|----------------------------------------------------|
|               | RESULTS FOR   | 2016-2017 |               | RESULTS FOR 2016-2017 |                                                                |                                                              |                                                    |
| QUARTER       | NEW CLUB GOAL | NEW CLUBS | DROPPED CLUBS | QUARTER               | NEW MEMBER GROWTH<br>NET GOAL (not reinstated<br>or transfers) | NEW MEMBER<br>GROWTH ACTUAL (not<br>reinstated or transfers) | DROPPED<br>MEMBERS ACTUAL<br>(including transfers) |
| JULY/AUG/SEPT | 0             | 0         | 0             | JULY/AUG/SEPT         | -30                                                            | 37                                                           | 46                                                 |
| OCT/NOV/DEC   | 1             | 0         | 0             | OCT/NOV/DEC           | 15                                                             | 37                                                           | 51                                                 |
| JAN/FEB/MAR   | 1             | 1         | 0             | JAN/FEB/MAR           | 30                                                             | 55                                                           | 26                                                 |
| APR/MAY/JUNE  | 0             | 0         | 0             | APR/MAY/JUNE          | 25                                                             | 0                                                            | 0                                                  |

| -■- NEW MEMBER GROWTH NET GOAL    |
|-----------------------------------|
| - ● - NEW MEMBER GROWTH ACTUAL    |
| - ▲ - LAST YEAR MEMBERSHIP ACTUAL |
|                                   |
|                                   |
|                                   |
|                                   |